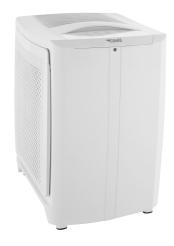

## **CITY TOUCH**

## **ADVANTAGES**

- Removal of fungus and spores
- Healthier indoor environment
- EPA 11 filter smoke tested
- Removal of Airborne particulates

| Application          | Air purifier for all types of indoor environments, for example hospitals, hotels, offices, homes, schools, public environments and where high quality air purification is required                                                                                                                                                         |
|----------------------|--------------------------------------------------------------------------------------------------------------------------------------------------------------------------------------------------------------------------------------------------------------------------------------------------------------------------------------------|
| Installation Options | Installation: Floor, Filter Replacement Reminder, Child Lock                                                                                                                                                                                                                                                                               |
| Comment              | Power Supply: AC 220V/50HZ Filter: Pre Filter, Molecular Filter, EPA Filter Particle Clean Air Delivery Rate (CADR): 500m3/h Particle Cumulate Clean Mass (CCM): P4≥12,000mg Cleaning Energy Efficiency: High efficiency class (GB 18801.2015) Timer:2,4,8,10,12h Effective room size:≤60m2 Sensor: Particle + VOC Model: Quick,Sleep,Auto |

TypeDimensions WxHxD (mm)Weight (kg)Air Purifier City Touch340x496x3888.2

Pre Filter

**EPA Filter** 

VOC Filter

Filter included in standard version EPA Filter+VOC Filter+Pre Filter Available in selected market only